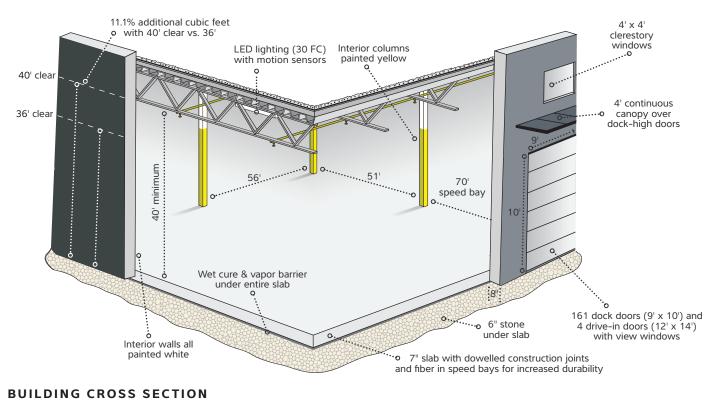

#### **ABOUT THIS PROPERTY**

- Best-in-class distribution facility
- Strategic access to interstates, intermodals and port
- Class A industrial space
- Immediate access to I-75
- 40' minimum clear height at first column
- LED lighting (30 FC) with motion sensors
- Cross-dock design
- 2 full concrete truck courts (195')
- 161 dock doors (9' x 10')
- 4 drive-in ramp doors (12' x 14')
- 91 clerestory windows
- 4' continuous canopy over dock-high doors
- ESFR (early suppression fast response) sprinkler system with 275K gallon water tank

- 15 mil, white TPO roof with 15 year warranty (R-15 typical with R 20.5 in end bays)
- 6" stone under slab
- 7" fiber-reinforced slab and reduced number of joints in speed bay for increased durability
- Wet cure and vapor barrier under entire slab
- 8" smooth finish concrete tilt-wall
- 600' building depth
- 70' speed bay
- 56' w x 51' d column spacing
- White box and columns painted yellow to 10'
- 7.7 acres of potential expansion space/trailer storage/additional rear-load building/car parking
- LEED<sup>®</sup> Certification anticipated