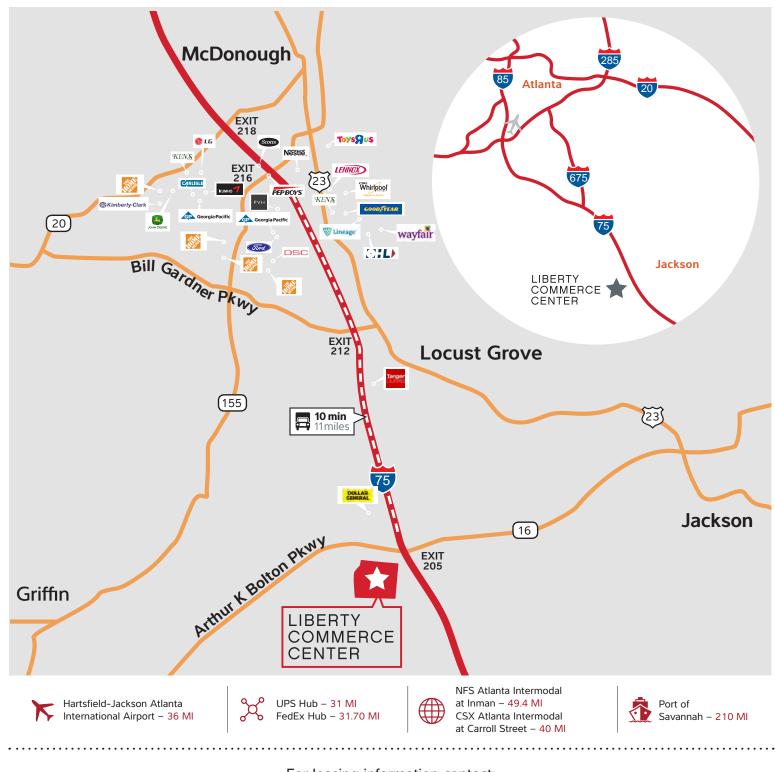

# LIBERTY COMMERCE CENTER

120 & 184 Midway Road Jackson, GA

## LIBERTY COMMERCE CENTER Jackson, GA