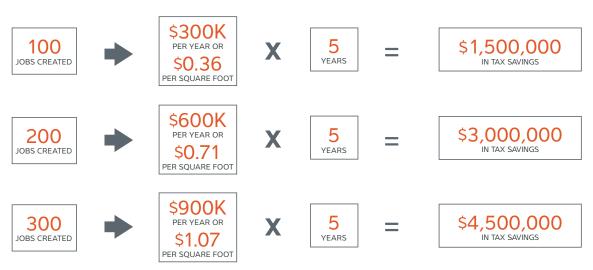

#### TAX INCENTIVES

Potential additional property tax savings available

Note: The above examples of the Tier 2 tax savings are based on 840,000 square feet.