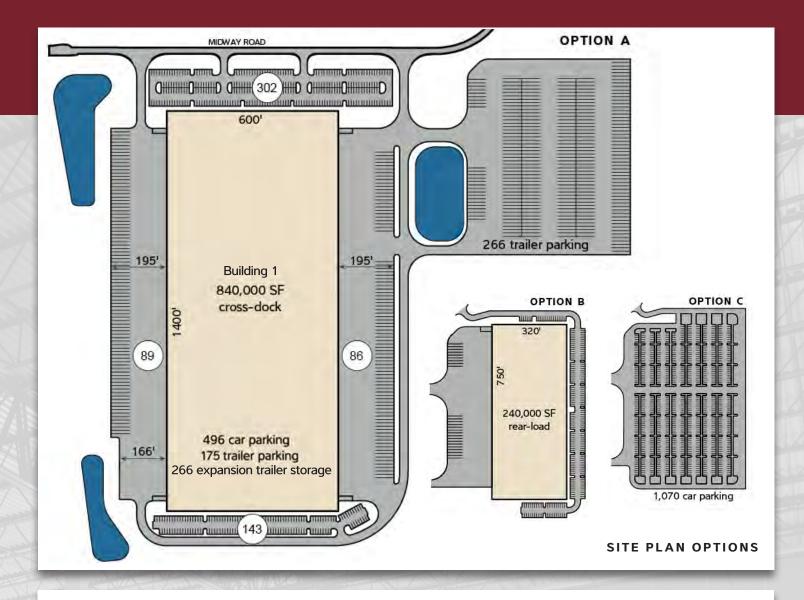

#### **ABOUT THIS PROPERTY**

- Best-in-class distribution facility
- Strategic access to interstates, intermodals and port
- Class A industrial space
- Immediate access to I-75
- 40' minimum clear height at first column
- LED lighting (30 FC) with motion sensors
- Cross-dock design
- 2 full concrete truck courts (195')
- 161 dock doors (9' x 10')
- 4 drive-in ramp doors (12' x 14')
- 91 clerestory windows
- 4' continuous canopy over dock-high doors
- ESFR (early suppression fast response) sprinkler system with 275K gallon water tank

- 15 mil, white TPO roof with 15 year warranty (R-15 typical with R 20.5 in end bays)
- 6" stone under slab
- 7" fiber-reinforced slab and reduced number of joints in speed bay for increased durability
- Wet cure and vapor barrier under entire slab
- 8" smooth finish concrete tilt-wall
- 600' building depth
- 70' speed bay
- 56' w x 51' d column spacing
- White box and columns painted yellow to 10'
- 7.7 acres of potential expansion space/trailer storage/additional rear-load building/car parking
- LEED<sup>®</sup> Certification anticipated